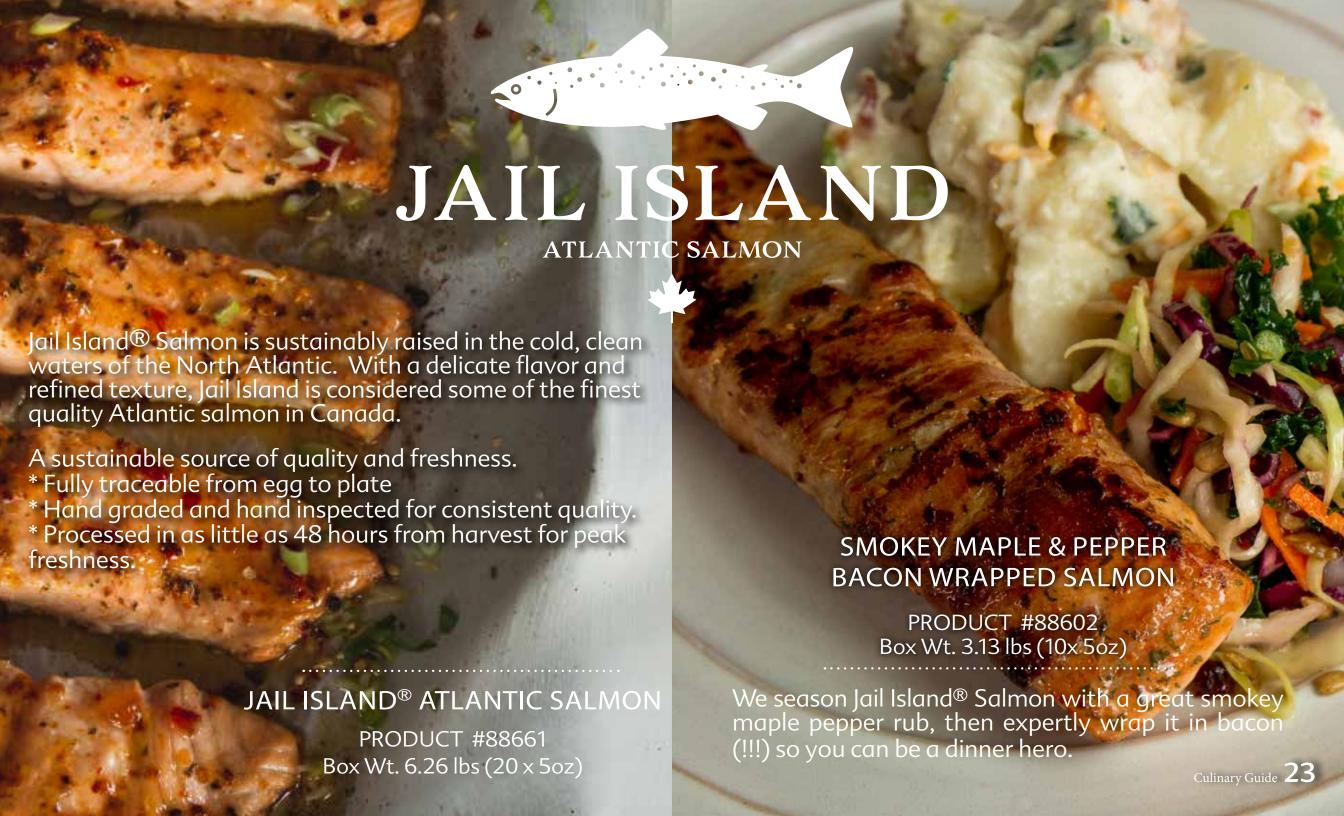

N RANCH® NATURAL GROUND BEEF

PRODUCT #49132 Box Wt: 6.61 lbs (6x500 gr)

### SOME THINGS ARE SLO



**SLOW COOKED BEEF POT ROAST** 

PRODUCT #92042 Box Wt. 10.14lbs (8 roasts x 575gr)

You can't take shortcuts when making this tender, delicious pot roast. We perfectly season Certified Angus Beef® Chuck Roast and then cook it for a long, long, long time for the perfect comfort meal.

## JUST GG FOR

Guilty pleasure? Eating something you enjoy should never make you feel guilty. It's time to remove food from the scales of judgement.

Super burgers like our Steakhouse Burgers should most definitely be enjoyed for all they're worth, in all their delicious glory.

meat & seafood

#### STEAKHOUSE BURGER

PRODUCT #40002 Box Wt. 8.99 lbs (24 x 6oz)

PRODUCT #46342 Box Wt. 9.96 lbs (40x4oz)



















#### A FUNDIZAISING PIZOGIZAM THAT EVERYONE WANTS A PIECE OF.