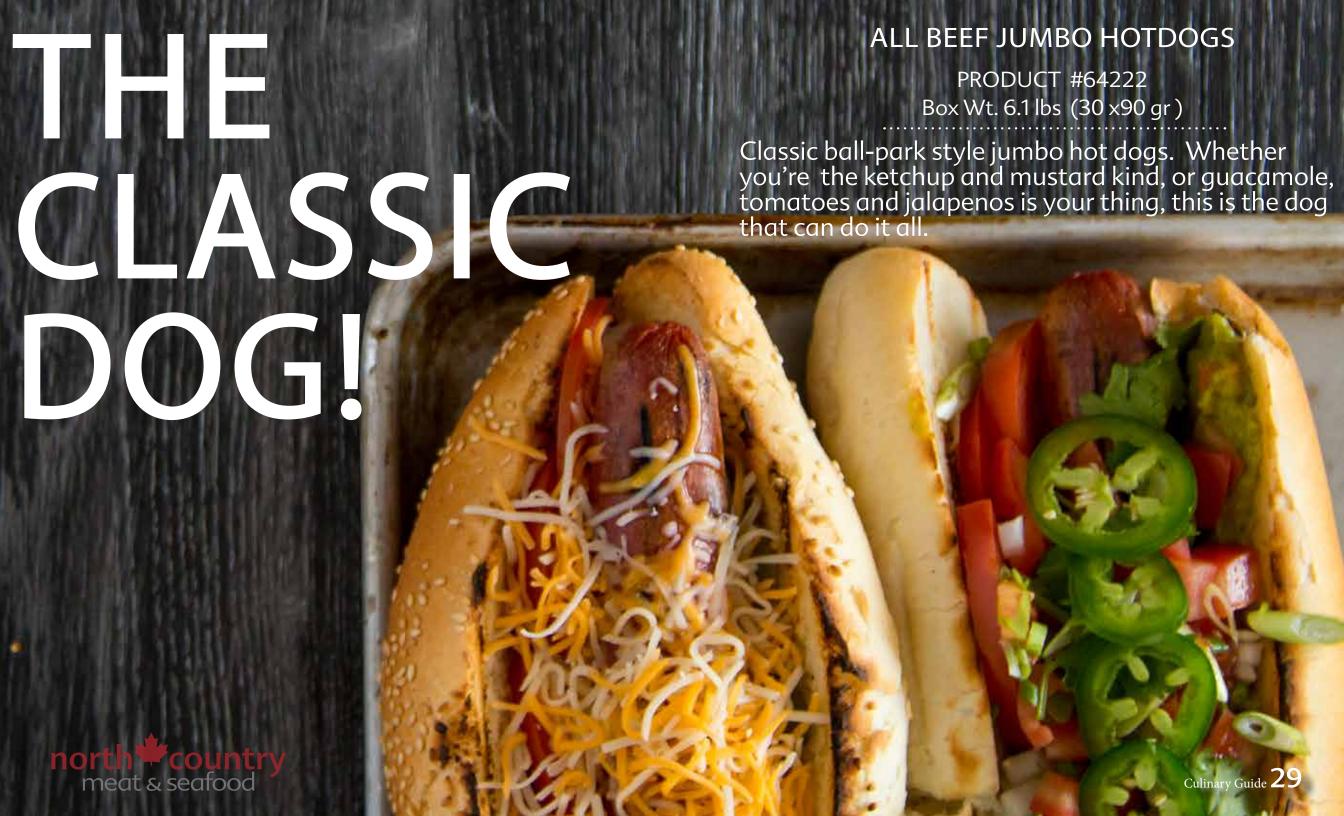

H® NATURAL GROUND BEEF

PRODUCT #49132 Box Wt: 6.61 lbs (6x500 gr)

### SOME THINGS ARE SLO



**SLOW COOKED BEEF POT ROAST** 

PRODUCT #92042 Box Wt. 10.14lbs (8 roasts x 575gr)

You can't take shortcuts when making this tender, delicious pot roast. We perfectly season Certified Angus Beef® Chuck Roast and then cook it for a long, long, long time for the perfect comfort meal.

## JUST GG FOR

Guilty pleasure? Eating something you enjoy should never make you feel guilty. It's time to remove food from the scales of judgement.

Super burgers like our Steakhouse Burgers should most definitely be enjoyed for all they're worth, in all their delicious glory.

meat & seafood

#### STEAKHOUSE BURGER

PRODUCT #40002 Box Wt. 8.99 lbs (24 x 6oz)

PRODUCT #46342 Box Wt. 9.96 lbs (40x4oz)



















#### A FUNDIZAISING PIZOGIZAM THAT EVERYONE WANTS A PIECE OF.